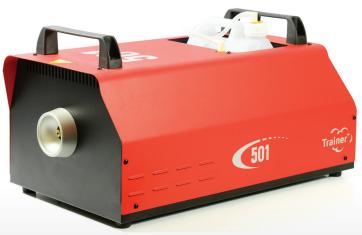

# Trainer 301 / 501

The **Trainer 301** is a mid-sized, portable smoke machine with enhanced output to provide a continuous flow of dry dense smoke.

Designed to generate instant smoke in very large spaces, the **Trainer 501** combines a unique range of features to create a variety of powerful smoke effects.