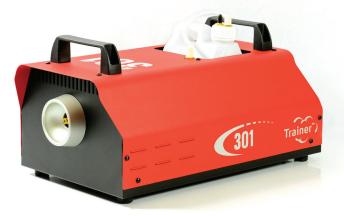

# Trainer 301 / 501

The **Trainer 301** is a mid-sized, portable smoke machine with enhanced output to provide a continuous flow of dry dense smoke.

Designed to generate instant smoke in very large spaces, the **Trainer 501** combines a unique range of features to create a variety of powerful smoke effects.